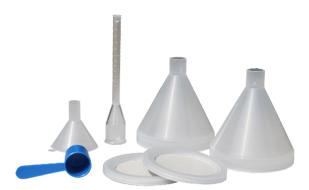

## DESCRIPTION

Precise and fast instrument for determination of ceramic glaze fineness. It consists of 2 sieves (10.000 and 16.000 mesh/cm²) which are to be placed on the suitable cone. A measure of material is to be poured on the cone and a graduated funnel permitting the reading of a reference value. By an appropriate procedure the grinding residue settles on a graduated funnel permitting the reading of a reference value.

## **TECHNICAL SPECIFICATIONS**

- 2 sieves: 1 by 10.000 mesh/cm² and 1 by 16.000 m/cm²
- 2 big funnel
- 1 small funnel
- · 1 small graduated funnel
- 1 measure