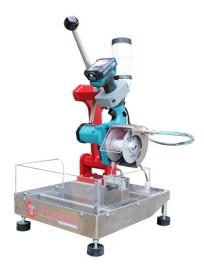

## DILATOMETER CUTTING TOOL SPECIMEN PRECISION DCT

## DESCRIPTION

This instrument, especially developed, cut by means of a special device at fixed measure of 25 mm or 50 mm the specimen after a first rough out to insert into the dilatometer.

(The angles of the sample opposite faces must be properly rounded before the use). OTHER SAMPLE MEASURES ON DEMAND DIFFERENT FROM THE STANDARD

## EQUIPMENT

- · Lower tank and special devices made stainless steel AISI-304
- · Motor support in aluminium epoxi painted
- Diamond disc Ø80 mm
- Fixed speed 1000 rpm
- Vertical stroke 50 mm
- · Cooling system by means upper tank and ball valve
- · Safety micro-switch
- Plexiglas protection
- Supply: Accumulator NI-MH 11,4 Vdc