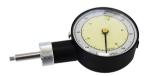

## **GLAZE THICKNESS GAUGE TESTER**

## DESCRIPTION

The Glaze Thickness Penetrometer has been designed to offer a quick and easy way to measure the thikness on ceramic surface

## TECHNICAL SPECIFICATIONS

- The instrument penetrate the glaze but is stopped by the sub surface
- Readings can be viewed immediately or can be held if there is a difficulty seeing the reading
- Glaze thikness measurement is ideally suited to the wet and dusty conditions found in ceramics glaze departments