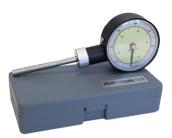

## **GLAZE THICKNESS GAUGE TESTER**

## DESCRIPTION

The Glaze Thickness Penetrometer has been designed to offer a quick and easy way to measure the thikness on ceramic surface

## TECHNICAL SPECIFICATIONS

- The instrument penetrate the glaze but is stopped by the sub surface
- Readings can be viewed immediately or can be held if there is a difficulty seeing the reading
- Glaze thikness measurement is ideally suited to the wet and dusty conditions found in ceramics glaze departments