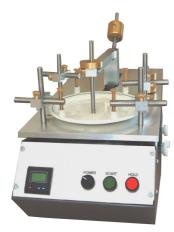

# **MULTI ABRASION SCRATCH TESTER**

## DESCRIPTION

Laboratory instrument designed to create a repeatable process for testing the surface of a sample against scratches, suitable for measuring the strength of colors / metals applied to a surface. The instrument is equipped with a digital counter, and is complete with a set of accessory weights for adjusting the scratching force and a knife holder adapter.

## TECHNICAL SPECIFICATIONS

- · constant speed motor
- number of shots recorded on the digital countdown
- standard cycle settable in the programmer
- · automatic stop once the required strokes have been performed
- arm stroke length adjustable between 10mm and 130mm
- · manual selection of the weight of the arm

### EQUIPMENT

6 heads

GT2494

- knife adapter (to reproduce abrasion of a normal table knife)
- accessory clamp to perform abrasion tests on cups or similar shapes (to be ordered separately)